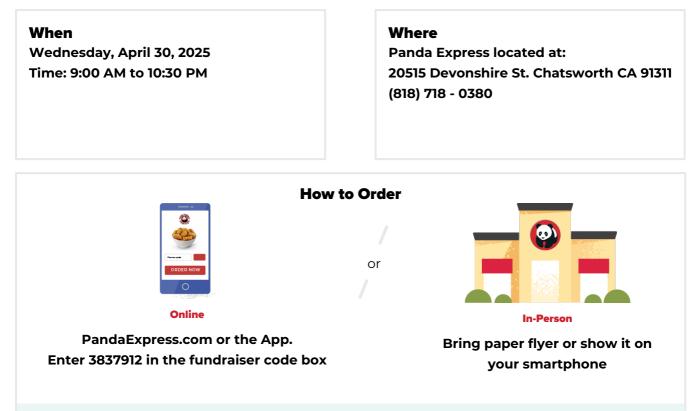

## Order ahead or on the event day Wednesday, April 30, 2025

Participating fundraiser guests are required to present a valid fundraiser flyer (paper copy or digital image) with each order to receive credit towards the fundraiser. Flyers may not be distributed inside or within the vicinity of the restaurant including, without limitation to, the restaurant parking lot before or during the fundraiser. Panda Restaurant Group, Inc. ("PRG") reserves the right to cancel any and all fundraiser events, if the Neighborhood Fundraiser Terms and Conditions are not followed. If the organization is not in good standing with the IRS, Franchise Tax Board, or the State of California (for California organizations only), then donations may not be made to the organization. You must present your unique code or a copy of this flyer (digital copies are accepted) at the designated date, time, and your Panda Express location at check-out. PRG will donate 20% of all pre-tax purchases made, provided that the organization raises a minimum of \$100 in total event sales pre-tax. PRG does not charge the organization fees related to the event. Purchase(s) of gift cards do not count towards the fundraiser, but purchases made with gift cards will count. No portion of purchase is tax deductible. The donation from PRG to the organization is tax deductible. The organization receiving the donation must be a tax exempt organization. PRG will issue the donation check and provide an accounting statement to the organization within 45 days of the completion of the event. Participants in the fundraiser may request the total dollar amount donated to the organization by emailing <u>communityprograms@pandarg.com</u> or by submitting the question at <u>https://community.pandaexpress.com/fag</u>.